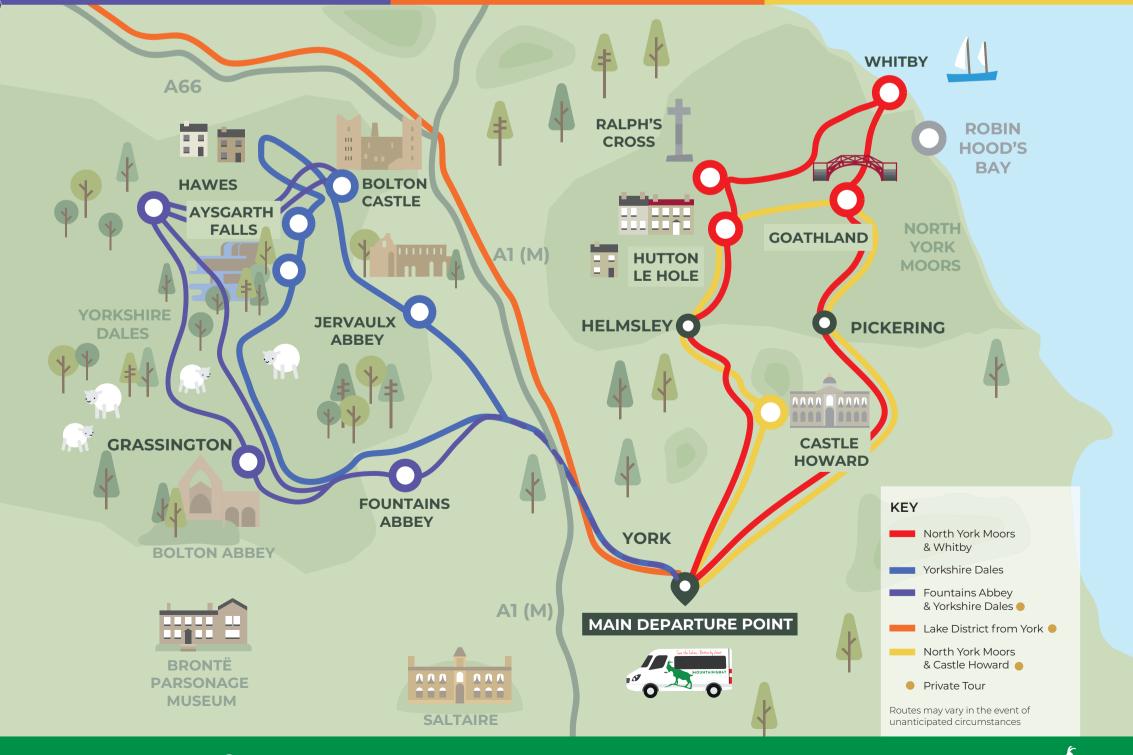

# *AOBKZHIBE* **MELCOME TO**

pick up points and the most up to date prices. Please check our website for departure times,

(noses no insbnaqab) 02:7[-2[:60

area of heather moorland in England, which blooms Follow ancient moor-top roads through the largest

**НЕАТНЕР** МООРІАНТА В НЕВ В Н fish & chips with links to Dracula and Captain Cook.

Stop for lunch in the famous old port, the 'capital' of WHITBY & WHITBY ABBEY

and Hogsmead station in Harry Potter. Famous for its starring roles in the TV show Heartbeat

**GNAJHTAOD** 

Pickering and Helmsley. Visit and explore charmingly quaint towns, including

CHARMING VILLAGES

PRICES FROM £41 pp

**FULL DAY: YEAR ROUND** 

# *AOBKSHIBE*

pick up points and the most up to date prices.

Please check our website for departure times,

within Yorkshire's iconic landscapes.

award-winning cheese experience.

**MENSLEYDALE CREAMERY** 

photo opportunity at Bolton Castle.

setting for a Hollywood movie.

**AYSGARTH FALLS** 

HISTORIC CASTLE

PRICES FROM £41 pp

**FULL DAY: YEAR ROUND** 

ALL CREATURES GREAT & SMALL

(nosses no inebneqeb) 02:71-21:90

Visit filming locations of All Creatures Great and Small

Situated in the market town of Hawes, home to an

Spectacular falls made famous by being the dramatic

See structures of historical importance including a

# FOUNTAINS ABBEY LAKE DISTRICT & YORKSHIRE DALES FROM YORK

## **FOUNTAINS ABBEY**

These well-preserved atmospheric ruins are a window into the medieval world.

#### YORKSHIRE DALES NATIONAL PARK

Explore beautiful moors, mountain valleys, rolling hills and charming villages.

#### GRASSINGTON VILLAGE

Visit this quaint village that represents the fictional town of Darrowby in All Creatures Great and Small.

## WENSLEYDALE CREAMERY

This award-winning cheese experience and visitor centre is located in the market town of Hawes.

Please check our website for departure times, pick up points and the most up to date prices.

# NORTH YORK **MOORS & CASTLE** HOWARD

**FULL DAY: YEAR ROUND** PRICES FROM £375 FOR A 16 SEATER MINIBUS

### **CASTLE HOWARD**

One of England's finest stately homes and gardens. Entrance is not included (from £9).

#### **NORTH YORK MOORS**

This National Park is famed for the largest area of heather moorland and the historic Yorkshire coastline.

#### **FILM LOCATIONS**

Visit Goathland, famous for its starring role as Hogsmead train station in Harry Potter.

## **CHARMING VILLAGES**

Enjoy historic towns and sites, quaint villages and unrivalled views - on a clear day, views can exceed 50 miles!

T F S S

Please check our website for departure times, pick up points and the most up to date prices.