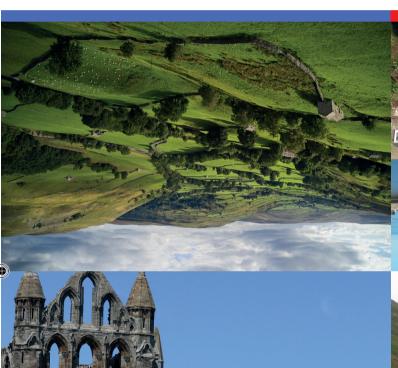

## **FOUNTAINS ABBEY**

These well-preserved atmospheric ruins are a window into the medieval world.

#### **NORTH YORK MOORS**

This National Park is famed for the largest area of heather moorland and the historic Yorkshire coastline.